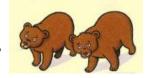

### 1. Is it a teddy bear?

- a. Yes, it is.
- b. No, it isn't.
- c. Yes, they are.
- 2.

- a. This is my dad
- b. This is my sister.
- c. This is my mom.
- 3. She's \_\_\_\_\_\_.

- a. happy
- b. sad
- c. hungry
- 4. What are they?

- a. They're bears.
- b. They're birds.
- c. They're hippos.
- 5. He is \_\_\_\_\_

- a. hungry
- b. thirsty
- c. hot